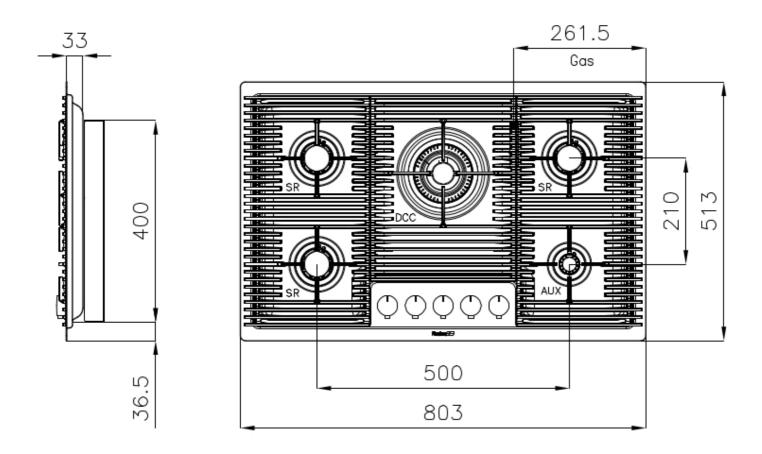

### DETAILS

| Material               | AISI 304 stainless steel                                                                  |
|------------------------|-------------------------------------------------------------------------------------------|
| Texture                | Satin                                                                                     |
| Supply                 | 220-240 V; 50.60 Hz                                                                       |
| Edge/Installation Type | Flush-mount   Top-mount                                                                   |
| Dimensions             | 803x513 mm                                                                                |
| Base size              | 80cm                                                                                      |
| Heating element        | Five burners                                                                              |
| Built-in hole          | View technical data sheet (for all Flush-mount / Top-mount models and Under-mount models) |
| Grids                  | Cast iron grids and enamelled burner covers                                               |

## **TECHNICAL DATA**