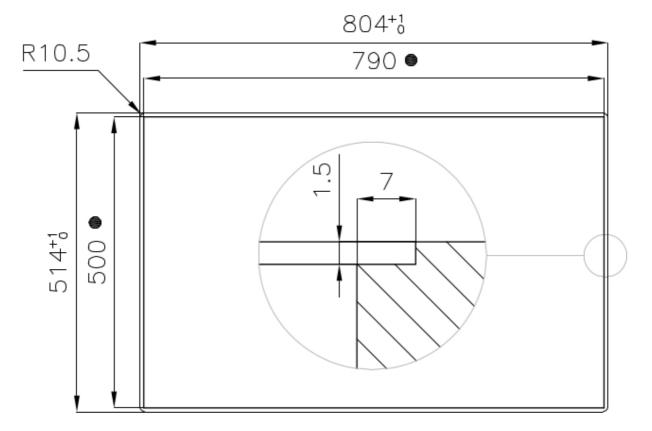

### DETAILS

| Material               | AISI 304 stainless steel                                                                  |
|------------------------|-------------------------------------------------------------------------------------------|
| Texture                | Satin                                                                                     |
| Supply                 | 220-240 V; 50.60 Hz                                                                       |
| Edge/Installation Type | Flush-mount   Top-mount                                                                   |
| Dimensions             | 803x513 mm                                                                                |
| Base size              | 80cm                                                                                      |
| Heating element        | Five burners                                                                              |
| Built-in hole          | View technical data sheet (for all Flush-mount / Top-mount models and Under-mount models) |
| Grids                  | Cast iron grids and enamelled burner covers                                               |

## **TECHNICAL DATA**

# Foster ==

Built-in cut out for FTS - Foratura per installazione FTS