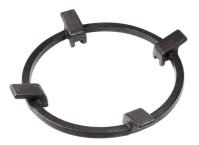

|
| Special burners | Many Foster hobs are equipped with special burners, with two or three rings of fire that greatly increase the power delivered and the heated surface. In the DUAL models the two fire crowns also have independent ignition, making these burners perfect for both intensive and delicate cooking. |



#### Ultra-flat hob

Design meets functionality in the the ultra-flat models. Elegant grids that form a generously sized overall surface.

Under-knob ignition

The utmost freedom of movement with electronic under-knob ignition, a common feature of all models that allows a one-hand ignition of the burner.

## **TECHNICAL DATA**





# Foster ==



Built-in cut out for FTS - Foratura per installazione FTS



### **OPTIONAL ACCESSORIES**



Cast iron wok support 9601 727

### **RECOMMENDED PAIRINGS**



Hood Florence 2538 091\_2538 121



Sink Milanello workstation 1034 050