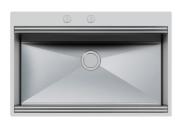

### **RECOMMENDED PAIRINGS**

Hood Florence 2538 091\_2538 121

Sink Milanello workstation 1034 050