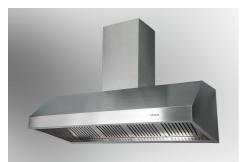

### **RECOMMENDED PAIRINGS**

Hood Florence 2538 091\_2538 121

Sink Milanello workstation 1034 050