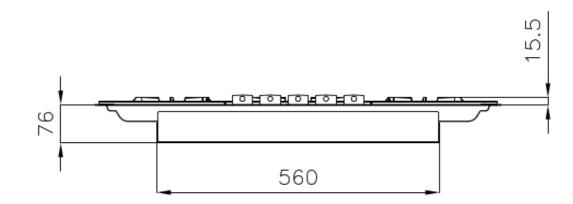

### DETAILS

| Material               | AISI 304 stainless steel                                                                  |
|------------------------|-------------------------------------------------------------------------------------------|
| Texture                | Satin                                                                                     |
| Supply                 | 220-240 V; 50.60 Hz                                                                       |
| Edge/Installation Type | Flush-mount   Top-mount                                                                   |
| Dimensions             | 803x513 mm                                                                                |
| Base size              | 80cm                                                                                      |
| Heating element        | Five burners                                                                              |
| Built-in hole          | View technical data sheet (for all Flush-mount / Top-mount models and Under-mount models) |
| Grids                  | Cast iron grids and enamelled burner covers                                               |

## **TECHNICAL DATA**