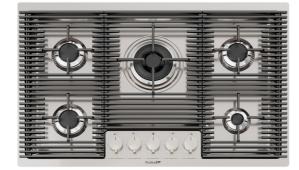

### DETAILS

| Material               | AISI 304 stainless steel                                                                  |
|------------------------|-------------------------------------------------------------------------------------------|
| Texture                | Satin                                                                                     |
| Supply                 | 220-240 V; 50.60 Hz                                                                       |
| Edge/Installation Type | Flush-mount   Top-mount                                                                   |
| Dimensions             | 803x513 mm                                                                                |
| Base size              | 80cm                                                                                      |
| Heating element        | Five burners                                                                              |
| Built-in hole          | View technical data sheet (for all Flush-mount / Top-mount models and Under-mount models) |
| Grids                  | Cast iron grids and enamelled burner covers                                               |

# Foster ==

| Total power     | 10.250 W                                                                                                                                                                                                                                                                                           |
|-----------------|----------------------------------------------------------------------------------------------------------------------------------------------------------------------------------------------------------------------------------------------------------------------------------------------------|
| Auxiliary       | 1.000 W                                                                                                                                                                                                                                                                                            |
| Semirapid       | 3x1.750 W                                                                                                                                                                                                                                                                                          |
| Triple crown    | 4.000 W                                                                                                                                                                                                                                                                                            |
| Safety          | Safety valve with quick-acting thermocouple                                                                                                                                                                                                                                                        |
| Ignition        | Electric ignition under knob                                                                                                                                                                                                                                                                       |
| Gas type        | Tested for installation with natural gas, LPG nozzle set included.                                                                                                                                                                                                                                 |
| Туре            | Gas Hob                                                                                                                                                                                                                                                                                            |
| FEATURES        |                                                                                                                                                                                                                                                                                                    |
| Cast iron grids | Cast-iron is the ideal material for an hob grid, this due to the manifold properties characterising<br>it: high heat capacity that improves cooking performance; high weight and stability that<br>improve safety; sturdiness that preserves the hob's original aspect over time; easy cleaning.   |
| Precise Power   | Flat burners with PrecisePower system: great control in flame-settings. Maximum precision in regulating the flame, thanks to the 10 pre-set levels of the PrecisePower system. And as a benefit, the nice and ultra-low look of the new Flat burners.                                              |
| Safe cooking    | All Foster cooker hobs are equipped with safety valves. They shut off the gas supply very quickly if the flame accidentally goes out.                                                                                                                                                              |
| Special burners | Many Foster hobs are equipped with special burners, with two or three rings of fire that greatly increase the power delivered and the heated surface. In the DUAL models the two fire crowns also have independent ignition, making these burners perfect for both intensive and delicate cooking. |

#### Ultra-flat hob

Design meets functionality in the the ultra-flat models. Elegant grids that form a generously sized overall surface.

Under-knob ignition

The utmost freedom of movement with electronic under-knob ignition, a common feature of all models that allows a one-hand ignition of the burner.